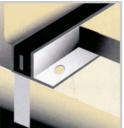

# TG1 INTERMEDIATE JOINT TILE PRE-BONDED Polymeric Seal Insert METAL SIDE PLATES Insulation (if required)

### **Material Options:**

**AL** = Aluminium

SS = Stainless steel

**BR** = Brass

Central core = Polymeric Seal Insert / foam (black, cream, light grey, dark grey and white)

Standard 2 metre lengths, with metal thickness 1mm. Heavy duty profiles of 1.6mm, 2mm and 3mm available subject to minimum order quantities.