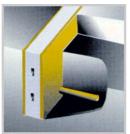

2mm (+/-1mm) AL = Aluminium

SS = Stainless steel BR = Brass Polymeric Seal Insert

Load Bearing capacity (kN)

Tileguard 1

Tileguard 2

Tileguard 3

Tileguard 4

**Tileguard Circles** 

**Heavy Duty Angles** 

© 2023 Donmini MJ Ltd - Movement Joints Registered in England

Registered Address: Unit 6 The Capstan Centre, Thurrock Park Way, Tilbury, Essex RM18 7HH