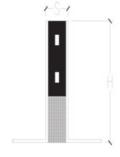

# TG1 INTERMEDIATE JOINT TILE PRE-BONDED Polymeric Seal Insert METAL SIDE PLATES Insulation (if required)

### **Material Options:**

**AL** = Aluminium

SS = Stainless steel

**BR** = Brass

Central core = Polymeric Seal Insert / foam (black, cream, light grey, dark grey and white)

Standard 2 metre lengths, with metal thickness 1mm. Heavy duty profiles of 1.6mm, 2mm and 3mm available subject to minimum order quantities.