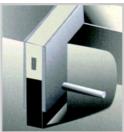

2mm (+/-1mm) AL = Aluminium

SS = Stainless steel BR = Brass Polymeric Seal Insert

Load Bearing capacity (kN)

Tileguard 1

Tileguard 2

Tileguard 3

Tileguard 4

**Tileguard Circles** 

**Heavy Duty Angles** 

© 2023 Donmini MJ Ltd - Movement Joints Registered in England

Registered Address: Unit 6 The Capstan Centre, Thurrock Park Way, Tilbury, Essex RM18 7HH