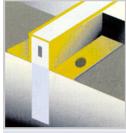

# TG1 INTERMEDIATE JOINT TILE PRE-BONDED Polymeric Seal Insert METAL SIDE PLATES Insulation (if required)

### **Material Options:**

**AL** = Aluminium

SS = Stainless steel

**BR** = Brass

Central core = Polymeric Seal Insert / foam (black, cream, light grey, dark grey and white)

Standard 2 metre lengths, with metal thickness 1mm. Heavy duty profiles of 1.6mm, 2mm and 3mm available subject to minimum order quantities.