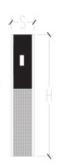

## Profile Reference

TG1-AL TG1-SS TG1-BR

TG2-AL TG2-SS TG2-BR

TG3/TG4-AL TG3/TG4-SS TG3/TG4-BR

Fb - Joint widths upto (mm)

Accommodation of movement (mm)

H - Heights (mm)
S - Visible width (mm)

Insert Colours

Material

10 / 13 / 15 / 20/ 25 / 30 / 40 / 50 / 60 (TG3/TG4 has a minimum 20mm height)

Alternative heights available, subject to minimum order quantity

10mm approx width

black, cream, light grey, dark grey and white