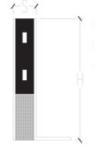

## Profile Reference

TG1-AL TG1-SS TG1-BR

TG2-AL TG2-SS TG2-BR

TG3/TG4-AL TG3/TG4-SS TG3/TG4-BR

Fb - Joint widths upto (mm)

Accommodation of movement (mm)

H - Heights (mm)
S - Visible width (mm)

Insert Colours

Material

10 / 13 / 15 / 20/ 25 / 30 / 40 / 50 / 60 (TG3/TG4 has a minimum 20mm height)

Alternative heights available, subject to minimum order quantity

10mm approx width

black, cream, light grey, dark grey and white